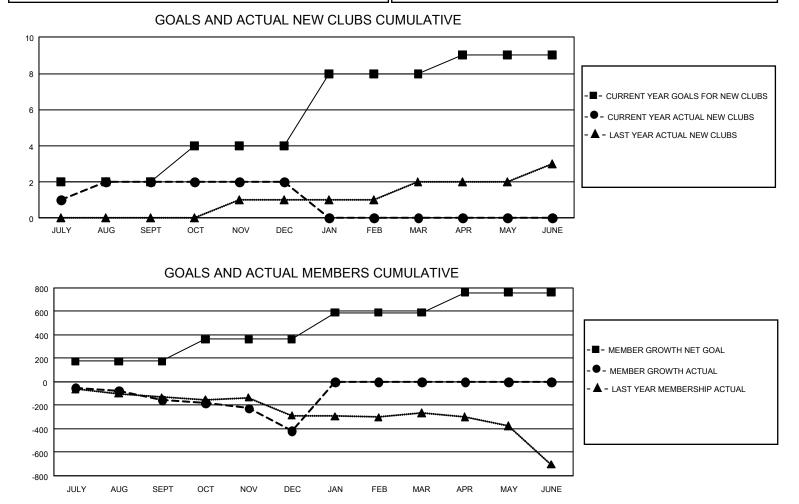

## GAT MONTHLY MEMBERSHIP PROGRESS REPORT Results

GMT Constitutional Area 2, Group A

REPORT DOES NOT INCLUDE CLUBS IN UNDISTRICTED AREAS.

| Clubs                 |               |           |               | Members               |                        |                         |                                                    |  |  |
|-----------------------|---------------|-----------|---------------|-----------------------|------------------------|-------------------------|----------------------------------------------------|--|--|
| RESULTS FOR 2020-2021 |               |           |               | RESULTS FOR 2020-2021 |                        |                         |                                                    |  |  |
| QUARTER               | NEW CLUB GOAL | NEW CLUBS | DROPPED CLUBS | QUARTER MEME          | BER GROWTH NET<br>GOAL | MEMBER GROWTH<br>ACTUAL | DROPPED<br>MEMBERS ACTUAL<br>(including transfers) |  |  |
| JULY/AUG/SEPT         | 6             | 2         | 1             | JULY/AUG/SEPT         | 174                    | 195                     | 300                                                |  |  |
| OCT/NOV/DEC           | 6             | 0         | 3             | OCT/NOV/DEC           | 188                    | 185                     | 430                                                |  |  |
| JAN/FEB/MAR           | 12            | 0         | 0             | JAN/FEB/MAR           | 229                    | 0                       | 0                                                  |  |  |
| APR/MAY/JUNE          | 3             | 0         | 0             | APR/MAY/JUNE          | 169                    | 0                       | 0                                                  |  |  |